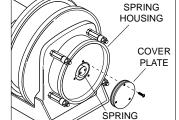

Figure 1

HUB

#### **INSTALLATION**

- Insure that machinery to be serviced by reel is at position closest to reel.
- Securely mount reel in desired position using 1/2"(M12) bolts. Be sure spool is aligned with cable run.
- Position optional cable guide, if reel is so equipped. See COMPONENT REFERENCE DRAWING.
- Connect free end of cable to junction box on machine or adjust cable stop so that desired length of cable extends from reel.
- 5. Remove cover plate on spring housing to expose shaft and spring hub. (See Figure 1).
- 6. Insert spanner wrench into holes in spring hub (Fig 2). Rotate wrench counterclockwise (for standard rotation). Number of 360° turns should match last digit in model number on serial plate. If model number includes an "R", reel is reverse rotation and wrench must be rotated clockwise. (See "TO DETERMINE ROTATION OF REEL" on parts drawing page.)